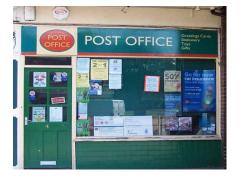

Can you match the pictures with the right words and talk about each picture?

Terraced house

Post office

Buckingham Palace

London Eye

Big Ben

**Bungalow** 

Supermarket