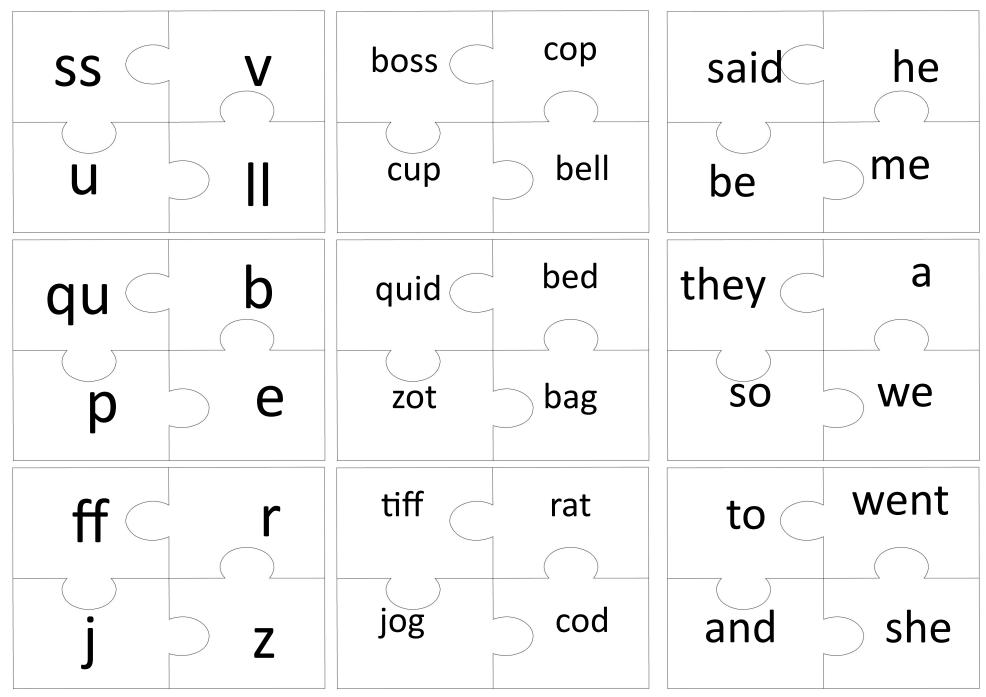

Sounds we know...

Words to read and write..

Tricky words to learn..

Remember – this activity, and others like it, can be downloaded from our School Website: <a href="http://www.thamesview-i.bardaglea.org.uk/homework.htm">http://www.thamesview-i.bardaglea.org.uk/homework.htm</a> This term our topic is 'Homes and Building'. It will be very helpful if you can talk to your child about different types of homes e.g. terraced house, bungalow etc.

Can you match the pictures with the right words and talk about each picture?

Terraced house

Post office

Buckingham Palace

London Eye

Big Ben

**Bungalow** 

Supermarket