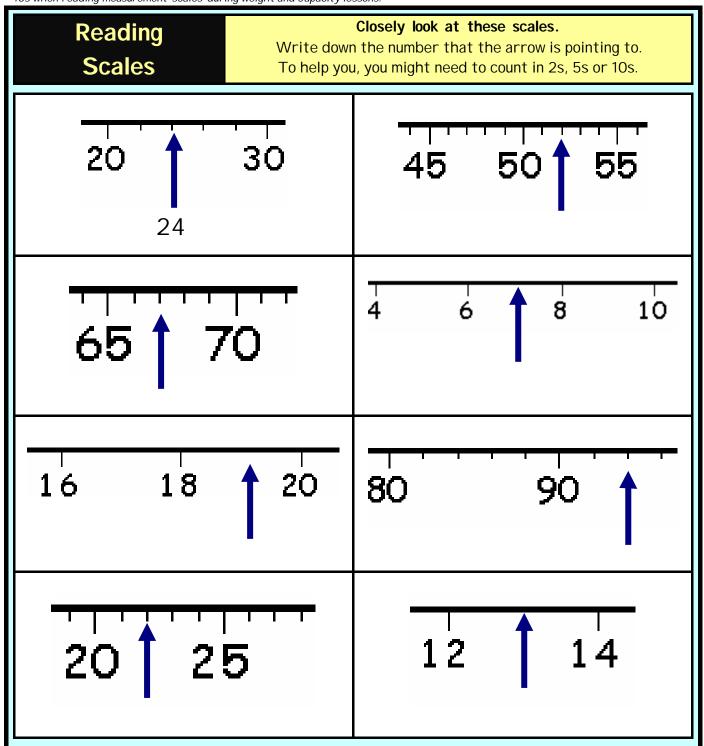

## Year Two Maths Homework

This homework relates to Maths work covered in class this week. Children have been applying their knowledge of multiples of 2s, 5s and 10s when reading measurement 'scales' during weight and capacity lessons.