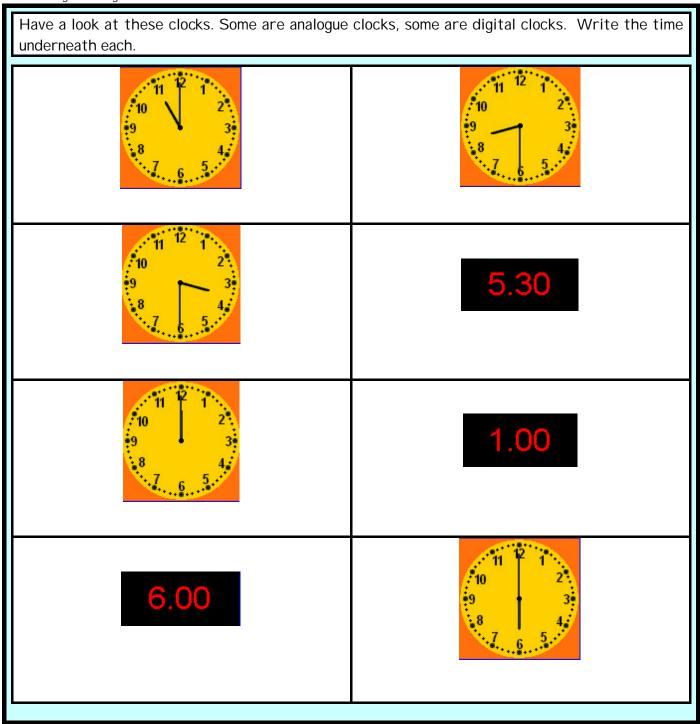

## Year Two Maths Homework

This homework relates to Maths work covered in class this week. Children are telling the time in terms of "o'clock" and "1/2 past" in both analogue and digital formats.

Unless otherwise stated, we expect your child to complete these tasks independently. Please see your child's class teacher if you have any further questions on this particular piece of homework or to find out how to provide additional support/extension work.