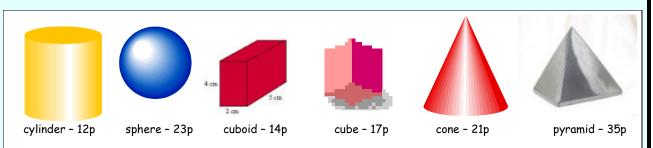

## Shopping with 3D shapes:

Pretend you are visiting a "3D Shape Shop". Choose 2 3D shapes to buy. Write the sum and then calculate how much change you'll need from 50p.

| My Sum: | Change from 50p: |
|---------|------------------|
|         |                  |
|         |                  |
|         |                  |
|         |                  |
|         |                  |
|         |                  |
|         |                  |
|         |                  |
|         |                  |
|         |                  |
|         |                  |
|         |                  |
|         |                  |
|         |                  |