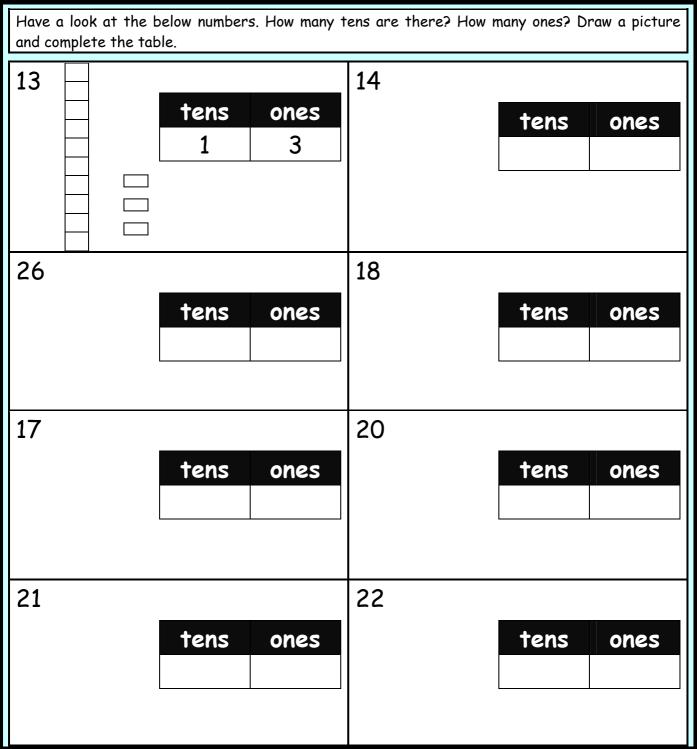

## Year One Maths Homework

This homework relates to Maths work covered in class this week. Children are portioning numbers into 'tens' and 'ones'.

Unless otherwise stated, we expect your child to complete these tasks independently. Please see your child's class teacher if you have any further questions on this particular piece of homework or to find out how to provide additional support/extension work.