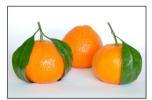

|  |  |  |  |  |  |  |
|                                                                                              |  |  |  |  |  |  |  |
|                                                                                              |  |  |  |  |  |  |  |
|                                                                                              |  |  |  |  |  |  |  |
|                                                                                              |  |  |  |  |  |  |  |

## In maths, we have been learning about numbers. Help your child calculate the following:

## **Adding:**

$$2 + 1 =$$

$$4 + 3 =$$

$$6 + 2 =$$

$$2 + 2 =$$

$$5 + 1 =$$

$$8 + 2 =$$

$$3 + 2 =$$

$$5 + 3 =$$

$$5 + 5 =$$

## Can you count how many fruits there are.

















1 2 3 4 5 6 7 8 9 10