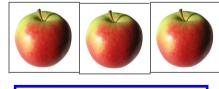

|  |  |  |  |  |  |  |
|                                                                                              |  |  |  |  |  |  |  |
|                                                                                              |  |  |  |  |  |  |  |
|                                                                                              |  |  |  |  |  |  |  |
|                                                                                              |  |  |  |  |  |  |  |

## In maths, we have been learning about numbers. Help your child calculate the following:

## **Adding:**

$$2 + 1 =$$

$$4 + 3 =$$

$$6 + 2 =$$

$$2 + 2 =$$

$$5 + 1 =$$

$$8 + 2 =$$

$$3 + 2 =$$

$$5 + 3 =$$

$$5 + 5 =$$

## Can you count how many fruits there are.

















1 2 3 4 5 6 7 8 9 10