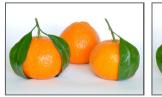

|  |  |  |  |  |  |  |
|                                                                                              |  |  |  |  |  |  |  |
|                                                                                              |  |  |  |  |  |  |  |
|                                                                                              |  |  |  |  |  |  |  |
|                                                                                              |  |  |  |  |  |  |  |

## In maths, we have been learning about numbers. Help your child calculate the following:

## **Adding:**

$$2 + 1 =$$

$$4 + 3 =$$

$$6 + 2 =$$

$$2 + 2 =$$

$$5 + 1 =$$

$$8 + 2 =$$

$$3 + 2 =$$

$$5 + 3 =$$

$$5 + 5 =$$

## Can you count how many fruits there are.

















1 2 3 4 5 6 7 8 9 10