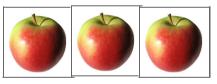

|  |  |  |  |  |  |  |
|                                                                                              |  |  |  |  |  |  |  |
|                                                                                              |  |  |  |  |  |  |  |
|                                                                                              |  |  |  |  |  |  |  |
|                                                                                              |  |  |  |  |  |  |  |

## In maths, we have been learning about numbers. Help your child calculate the following:

## **Adding:**

$$2 + 1 =$$

$$4 + 3 =$$

$$6 + 2 =$$

$$2 + 2 =$$

$$5 + 1 =$$

$$8 + 2 =$$

$$3 + 2 =$$

$$5 + 3 =$$

$$5 + 5 =$$

## Can you count how many fruits there are.

















1 2 3 4 5 6 7 8 9 10