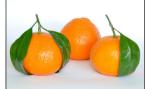

|  |  |  |  |  |  |  |
|                                                                                              |  |  |  |  |  |  |  |
|                                                                                              |  |  |  |  |  |  |  |
|                                                                                              |  |  |  |  |  |  |  |
|                                                                                              |  |  |  |  |  |  |  |

## In maths, we have been learning about numbers. Help your child calculate the following:

## **Adding:**

$$2 + 1 =$$

$$4 + 3 =$$

$$6 + 2 =$$

$$2 + 2 =$$

$$5 + 1 =$$

$$8 + 2 =$$

$$3 + 2 =$$

$$5 + 3 =$$

$$5 + 5 =$$

## Can you count how many fruits there are.

















1 2 3 4 5 6 7 8 9 10