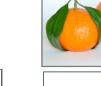

|  |  |  |  |  |  |  |
|                                                                                              |  |  |  |  |  |  |  |
|                                                                                              |  |  |  |  |  |  |  |
|                                                                                              |  |  |  |  |  |  |  |
|                                                                                              |  |  |  |  |  |  |  |

## In maths, we have been learning about numbers. Help your child calculate the following:

## **Adding:**

$$2 + 1 =$$

$$4 + 3 =$$

$$6 + 2 =$$

$$2 + 2 =$$

$$5 + 1 =$$

$$8 + 2 =$$

$$3 + 2 =$$

$$5 + 3 =$$

$$5 + 5 =$$

## Can you count how many fruits there are.

















1 2 3 4 5 6 7 8 9 10