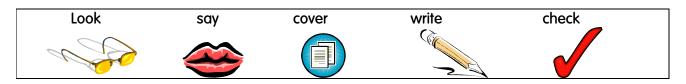

Name Date: Week 3 (3a)

| Words  | Monday | Tuesday | Wednesday | Thursday | Friday                                                                                                                    |
|--------|--------|---------|-----------|----------|---------------------------------------------------------------------------------------------------------------------------|
| house  |        |         |           |          | Your child needs to learn their spellings for <b>Friday</b> . Please help them practice each day, writing in the columns. |
| white  |        |         |           |          |                                                                                                                           |
| again  |        |         |           |          |                                                                                                                           |
| love   |        |         |           |          |                                                                                                                           |
| very   |        |         |           |          |                                                                                                                           |
| have   |        |         |           |          |                                                                                                                           |
| but    |        |         |           |          |                                                                                                                           |
| orange |        |         |           |          |                                                                                                                           |