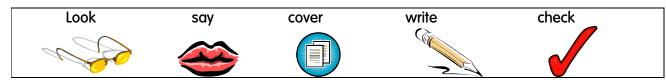

Name Date: 3a week 2

| Words | Monday | Tuesday | Wednesday | Thursday | Friday                                                                                                                               |
|-------|--------|---------|-----------|----------|--------------------------------------------------------------------------------------------------------------------------------------|
| once  |        |         |           |          | Your child needs to learn their spellings and sounds for <b>Friday</b> . Please help them practice each day, writing in the columns. |
| now   |        |         |           |          |                                                                                                                                      |
| go    |        |         |           |          |                                                                                                                                      |
| move  |        |         |           |          |                                                                                                                                      |
| boy   |        |         |           |          |                                                                                                                                      |
| jump  |        |         |           |          |                                                                                                                                      |
| would |        |         |           |          |                                                                                                                                      |
| said  |        |         |           |          |                                                                                                                                      |