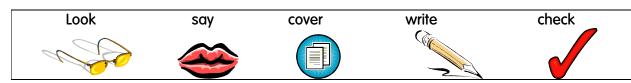

Name Date: Week 4

| Words | Monday | Tuesday | Wednesday | Thursday | Friday                                                                                                   |
|-------|--------|---------|-----------|----------|----------------------------------------------------------------------------------------------------------|
| saw   |        |         |           |          | Your child needs to                                                                                      |
| busy  |        |         |           |          | learn their spellings and sounds for Friday. Please help them practice each day, writing in the columns. |
| what  |        |         |           |          |                                                                                                          |
| where |        |         |           |          |                                                                                                          |
| like  |        |         |           |          |                                                                                                          |
| went  |        |         |           |          |                                                                                                          |