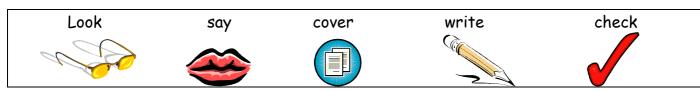

Name Date: Week 2

| Words   | Monday | Tuesday | Wednesday | Thursday | Friday                                                                                                                       |
|---------|--------|---------|-----------|----------|------------------------------------------------------------------------------------------------------------------------------|
| went    |        |         |           |          | Your child needs to learn their spellings and sounds for Friday. Please help them practice each day, writing in the columns. |
| is      |        |         |           |          |                                                                                                                              |
| walking |        |         |           |          |                                                                                                                              |
| in      |        |         |           |          |                                                                                                                              |
| town    |        |         |           |          |                                                                                                                              |
| at      |        |         |           |          |                                                                                                                              |