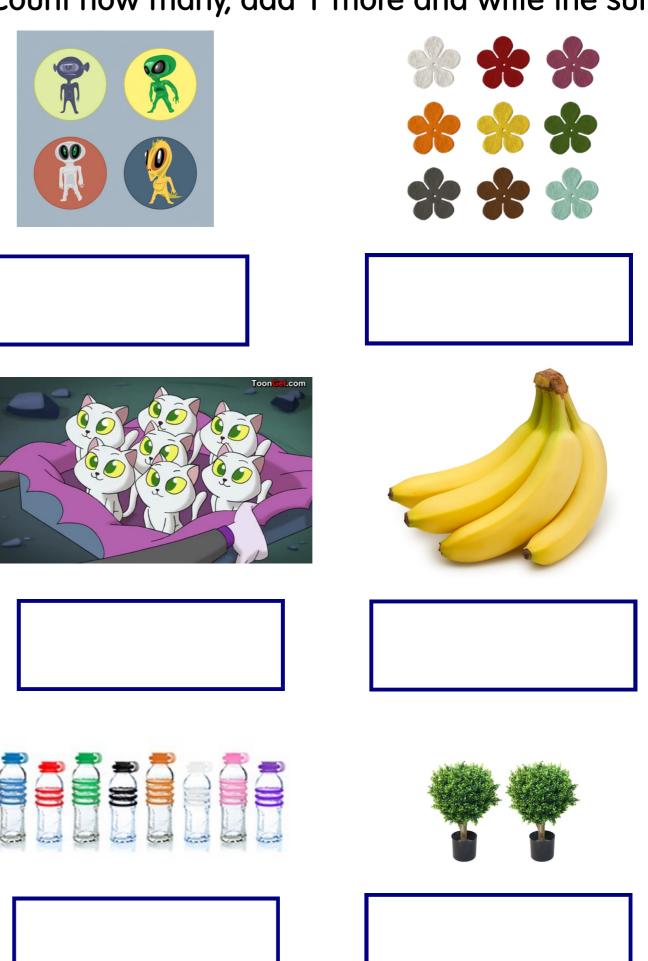

# Can you fill in the missing numbers?

|   | 2 | 3 |   | 5 | 6   | 7   | 8 | 9  | 10   |     | 12 |    | 14 |    | 16 | 17 | 18 |    | 20 |
|---|---|---|---|---|-----|-----|---|----|------|-----|----|----|----|----|----|----|----|----|----|
| 1 |   | 3 | 4 |   | 6   | 7   |   |    | 10   | 11  |    | 13 | 14 |    | 16 | 17 |    | 19 | 20 |
| 1 | 2 |   | 4 |   | 6   | 7   |   | 9  | 10   | 11  |    | 13 | 14 |    | 16 | 17 |    |    | 20 |
| 1 | 2 | 3 |   |   | 6   | 7   |   | 9  | 10   |     | 12 |    | 14 | 15 | 16 |    | 18 | 19 | 20 |
| 1 |   | 3 | 4 | 6 | 5 7 | 7 8 |   | 10 | ) 11 | 1 1 | 2  | 1  | 4  | 15 |    | 17 |    | 19 |    |
|   | 2 |   | 4 | 5 |     | 7   |   | 9  |      | 11  |    |    |    | 15 |    | 17 |    |    | 20 |



## Count how many, add 1 more and write the sum.