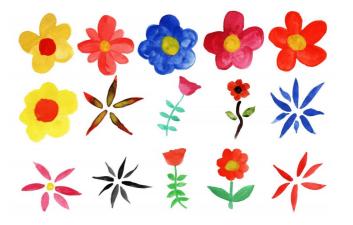

--|----|----|-----|
| 1  | 2  | 3       | 4  | 5  | 6  | 7  | 8  | 9  | 10  |
| 11 | 12 | 13      | 14 | 15 | 16 | 17 | 18 | 19 | 20  |
| 21 | 22 | 23 24   |    | 25 | 26 | 27 | 28 | 29 | 30  |
| 31 | 32 | 33 34   |    | 35 | 36 | 37 | 38 | 39 | 40  |
| 41 | 42 | 2 43 44 |    | 45 | 46 | 47 | 48 | 49 | 50  |
| 51 | 52 | 53      | 54 | 55 | 56 | 57 | 58 | 59 | 60  |
| 61 | 62 | 63      | 64 | 65 | 66 | 67 | 68 | 69 | 70  |
| 71 | 72 | 73      | 74 | 75 | 76 | 77 | 78 | 79 | 80  |
| 81 | 82 | 83      | 84 | 85 | 86 | 87 | 88 | 89 | 90  |
| 91 | 92 | 93      | 94 | 95 | 96 | 97 | 98 | 99 | 100 |

Put the numbers in the correct order.

Who did you play with at the weekend? What game did you play?

Put a circle around the correct amount of objects,





6 apples

10 cacti



13 cars

4 cats





5 bananas

9 flowers

## Add the numbers together?

| My 0 | to | 20 | nui | nbe | er l | ine |   |   |   |    |    |    |    |    |    |    |    |    |    |    |
|------|----|----|-----|-----|------|-----|---|---|---|----|----|----|----|----|----|----|----|----|----|----|
| 0    | 1  | 2  | 3   | 4   | 5    | 6   | 7 | 8 | 9 | 10 | 11 | 12 | 13 | 14 | 15 | 16 | 17 | 18 | 19 | 20 |
|      | 1  | 1  |     | 1   |      | 1   |   | 1 |   |    |    |    |    |    |    |    | 1  |    |    |    |

|           | 2        | 3        | 4-      |
|-----------|----------|----------|---------|
| One       | Two      | Three    | Four    |
| 5         | 6        | 7        | 8       |
| Five      | Six      | Seven    | Eight   |
| 9         | 10       | 11       | 12      |
| Nine      | Ten      |