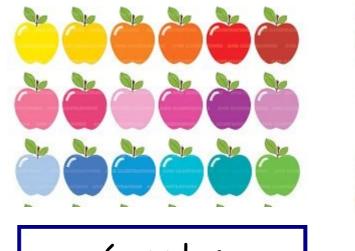

Put the numbers in the correct order.

Who did you play with at the weekend? What game did you play?

Put a circle around the correct amount of objects,

6 apples

10 cacti

13 cars

4 cats

5 bananas