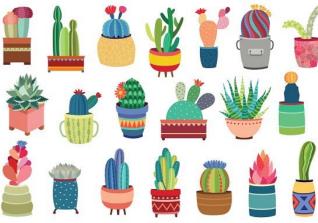

Put the numbers in the correct order.

Who did you play with at the weekend? What game did you play?

Put a circle around the correct amount of objects,

6 apples

10 cacti

13 cars

4 cats

5 bananas