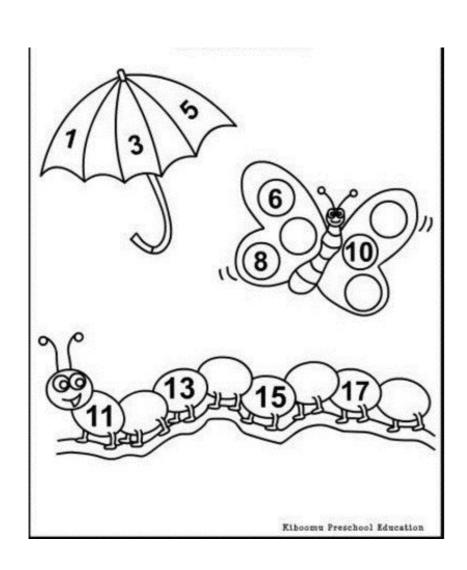

Put the numbers in the correct order.

Who did you play with at the weekend? What game did you play?

Put a circle around the correct amount of objects,

6 apples

10 cacti

13 cars

4 cats

5 bananas