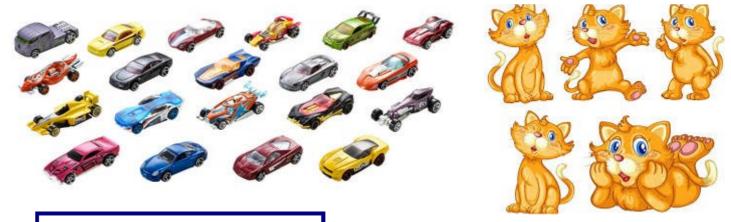

Put the numbers in the correct order.

Who did you play with at the weekend? What game did you play?

Put a circle around the correct amount of objects,

6 apples

10 cacti

13 cars

4 cats

5 bananas