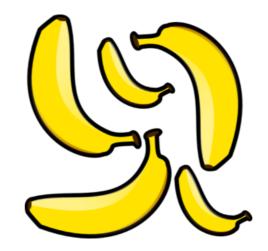

Put the numbers in the correct order.

Who did you play with at the weekend? What game did you play?

Put a circle around the correct amount of objects,

6 apples

10 cacti

13 cars

4 cats

5 bananas