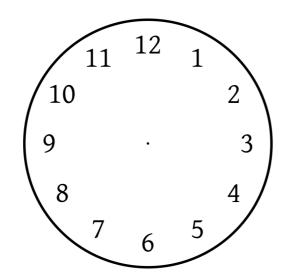

|  |  |  |  |
|                                      |  |  |  |  |
|                                      |  |  |  |  |
|                                      |  |  |  |  |
|                                      |  |  |  |  |
|                                      |  |  |  |  |
|                                      |  |  |  |  |
|                                      |  |  |  |  |
|                                      |  |  |  |  |
|                                      |  |  |  |  |
|                                      |  |  |  |  |
|                                      |  |  |  |  |

Write a sentence and draw a picture. On Saturday.

What did you do at the weekend?

### What time does the clock say?



#### Can you put the hands on the clock?





6 o clock

9 o clock





3 o clock

5 o clock

#### Write what day it is and draw the weather.

| The weather today is |
|----------------------|
| The weather today is |

Can you draw what you do in the day?

| First I | Then I    |
|---------|-----------|
|         |           |
|         |           |
|         |           |
|         |           |
|         |           |
|         |           |
| Next I  | Finally I |
|         |           |
|         |           |
|         |           |
|         |           |
|         |           |
|         |           |

#### Can you put the hands on the clock?





10 clock







2 o clock

10 o clock