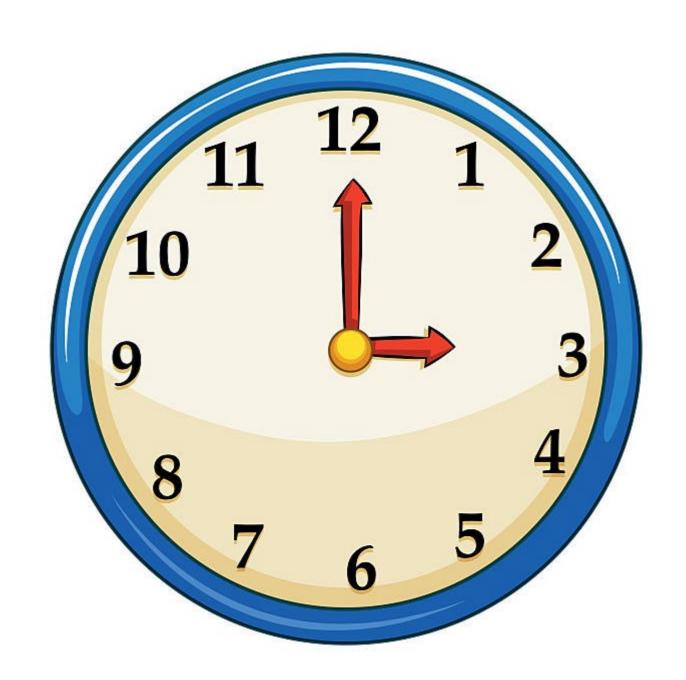

# Days of the week and Time



## Can you put the days of the week in the right order? Then colour in the school days.

| Monday  | Friday   |           |
|---------|----------|-----------|
| •       | ınday    | Saturday  |
| Tuesday | Thursday | Wednesday |
|         |          |           |
|         |          |           |
|         |          |           |
|         |          |           |
|         |          |           |
|         |          |           |
|         |          |           |
|         |          |           |
|         |          |           |
|         |          |           |

| What did you do at the weekend?      |  |  |  |  |
|--------------------------------------|--|--|--|--|
| Write a sentence and draw a picture. |  |  |  |  |
|                                      |  |  |  |  |
| On S