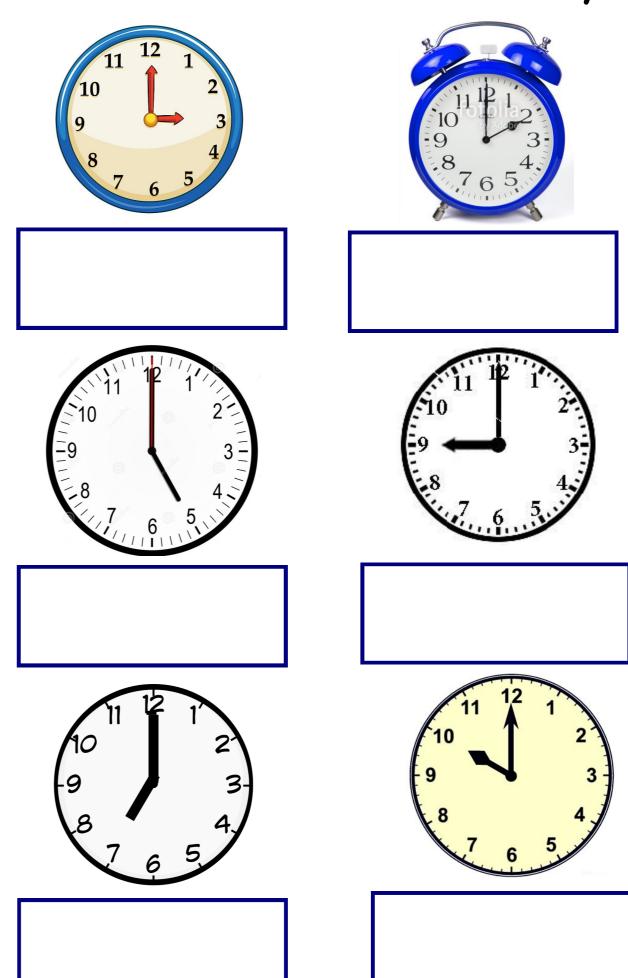

ay.                           |  |  |  |  |
|                                      |  |  |  |  |
|                                      |  |  |  |  |
|                                      |  |  |  |  |
|                                      |  |  |  |  |
|                                      |  |  |  |  |
|                                      |  |  |  |  |
|                                      |  |  |  |  |
|                                      |  |  |  |  |
|                                      |  |  |  |  |
|                                      |  |  |  |  |
|                                      |  |  |  |  |
|                                      |  |  |  |  |

Write a sentence and draw a picture. On Saturday.

What did you do at the weekend?

### What time does the clock say?



#### Can you put the hands on the clock?





6 o clock

9 o clock





3 o clock

5 o clock

#### Write what day it is and draw the weather.

| The weather today is |
|----------------------|
| The weather today is |

Can you draw what you do in the day?

| First I | Then I    |
|---------|-----------|
|         |           |
|         |           |
|         |           |
|         |           |
|         |           |
|         |           |
| Next I  | Finally I |
|         |           |
|         |           |
|         |           |
|         |           |
|         |           |
|         |           |

#### Can you put the hands on the clock?





10 clock







2 o clock

10 o clock