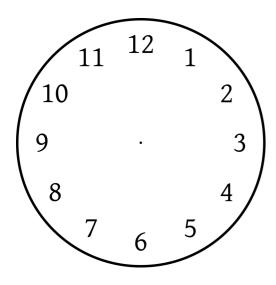

#### Can you put the hands on the clock?

6 o clock

9 o clock

3 o clock

5 o clock