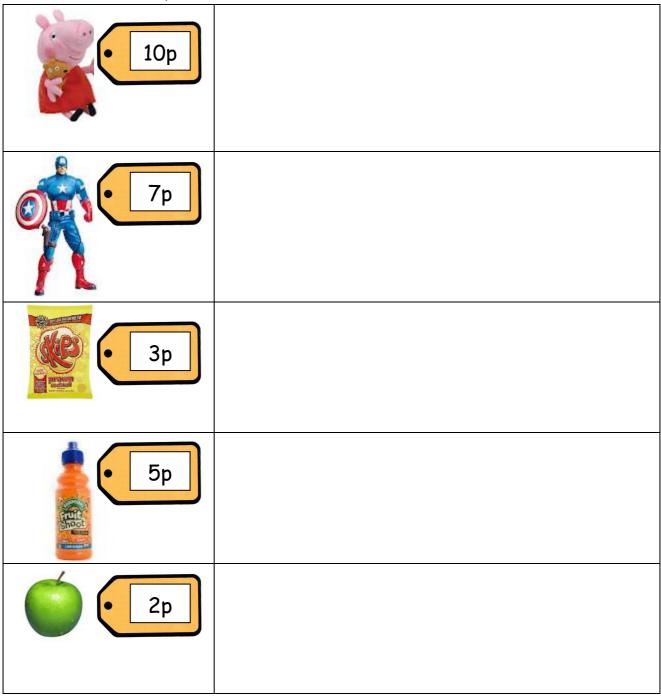

## Year One Maths Homework

This homework relates to Maths work covered in class this week.

- Children are using 1p, 2p, 5p and 10p coins to make amounts.
- Ask a grown up for some 1p, 2p, 5p and 10p coins.
- Which coins would you need to buy these things?
- Draw the coins you would use.